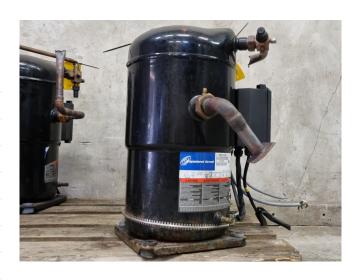

#### Used Copeland ZR90K3E-TWD-561

Used Copeland ZR90K3E-TWD-561 hermetic piston compressor on Freon with a sight glass. The compressor has a displacement of 20,9 m³/h at 2900 RPM and 25,2 m³/h at 3500 RPM. \*Why choose for HOSBV? Were not only the largest used refrigeration specialist in Europe, but also, we deliver all equipment including an extensive test, warranty and industrial cleaning. \*Optional we can also perform a new paint job and arrange the logistics.