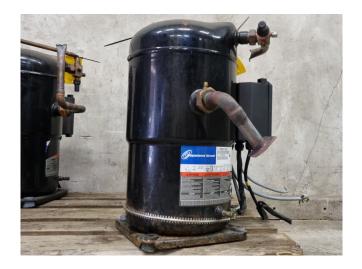

#### Used Copeland ZR90K3E-TWD-561

Used Copeland ZR90K3E-TWD-561 hermetic piston compressor on Freon with a sight glass. The compressor has a displacement of 20,9 m³/h at 2900 RPM and 25,2 m³/h at 3500 RPM. \*Why choose for HOSBV? Were not only the largest used refrigeration specialist in Europe, but also, we deliver all equipment including an extensive test, warranty and industrial cleaning. \*Optional we can also perform a new paint job and arrange the logistics.