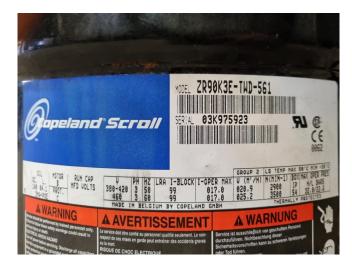

### **Specifications**

| Marque            | Copeland        |
|-------------------|-----------------|
| Le type           | ZR90K3E-TWD-561 |
| Réfrigérant       | Freon           |
| kW at +10°C/+40°C | 25,8            |
| kW at 0°C/+40°C   | 17,3            |
| kW at -5°C/+40°C  | 14,0            |
| kW at -10°C/+40°C | 11,1            |
| kW at -20°C/+40°C | 6,5             |
| Voyant            | ✓               |
| m3 / h            | 20,9            |
| Weight            | 105             |
| Tailles           | 420x340x700 mm  |
|                   | (LxWxH)         |
| Stock             | 3               |

#### Used Copeland ZR90K3E-TWD-561

Used Copeland ZR90K3E-TWD-561 hermetic piston compressor on Freon with a sight glass. The compressor has a displacement of 20,9 m³/h at 2900 RPM and 25,2 m³/h at 3500 RPM. \*Why choose for HOSBV? Were not only the largest used refrigeration specialist in Europe, but also, we deliver all equipment including an extensive test, warranty and industrial cleaning. \*Optional we can also perform a new paint job and arrange the logistics.